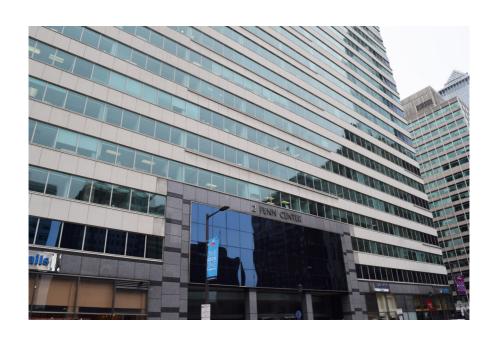

### **Social Security Office is at:**

Two Penn Center Plaza 1500 John F. Kennedy Blvd, 20th Floor Philadelphia, PA 19102

### How to complete this step:

Travel to the Social Security Office at:
1500 John F. Kennedy Blvd, 20th Floor to
obtain your new Social Security card.
Call (866)-613-3969 if you have any questions.
Picture of location is on the left.