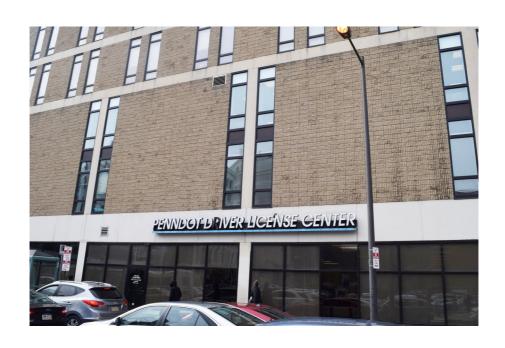

### One of the PennDot License Centers is at:

110 N. Arch St.
Philadelphia, PA 19107
(next to LRI's Philadelphia office)
Philadelphia, PA 19107

# How to complete this step (continued):

Travel to the PennDot License Center at: 801
Arch Street (Picture of location is on the left) or go to the one near you. All locations can be found at www.dmv.state.pa.us or by phone at: (800)-932-4600.