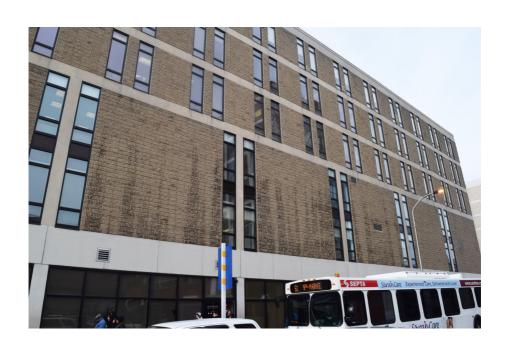

## **Vital Statics Office is at:**

110 N. 8th St., Suite 108 Philadelphia, PA 19107

### How to complete this step:

If you were born in Pennsylvania, travel to the Vital Statics Office at: 110 N. 8th St., Suite 108. Picture of the location is on the left.

(continued on next page)

One step closer...